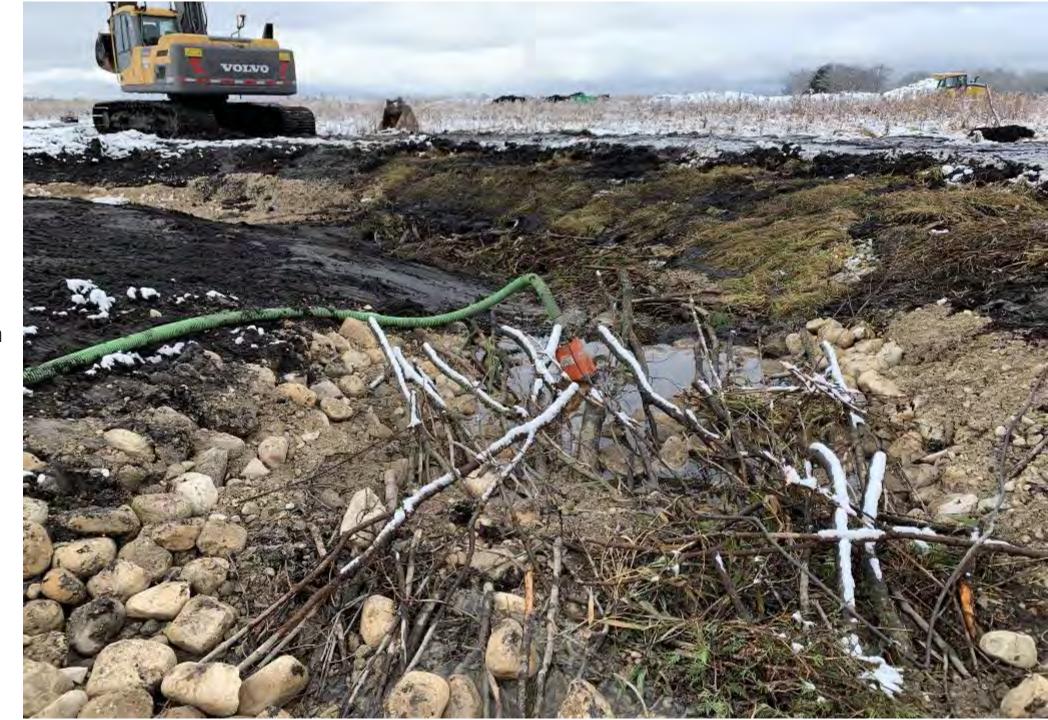

FOOTER LOGS AT

20" TO 30" ANGLES

EXCAVATION LIMITS

Construction

Toe Wood

Mason Creek

During construction prior to channel activation

## Construction Sequence