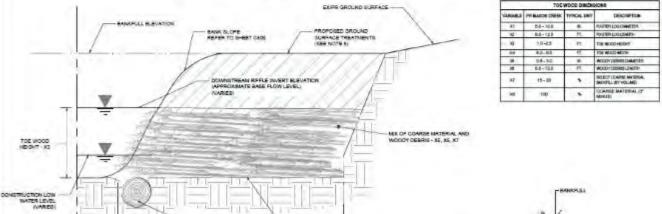

### Toe Wood Detail

PLAN - SYMBOL

#### NOTES:

- DETAIL TYPICAL INCTIONS ARE VIEWED FACING DOWNSTREAM AND APPLICATION OF THE FOOD TYPICAL SECTION SHALL BE REVIEWED AS INFERED DEPENDING ON THE STREAM AND THE DIRECTION OF THE STREAM.
- 2 APPLICABLE RETUREMEN.

  + CIDE AND CLOS OVERVIEW AND HORIZONTAL DATA
  - + CHEETHRU CHIZ PLAN SHIPTS
  - . OSSE-TYPICAL POOL SECTIONS
- 8. WOODS MATERIAL OF APPENDING TO SEE CONSISTING OF LOSS, TRUMES, MARKETES, AND MANAGER WOODS DERING REQUESTING TOPS ON MARKET WOODS MARKET. IN PROPERTIES.

TOE OF BANK

- WOODY DEBRIS SHOULD BE GREEN ON RELATIVELY GIREN AND MAY CONSISTS OF HAPPINGODS, CONFESS, OR A COMMINATION OF BOTH.
- 4. ON TOP OF THE INSTALLED THE WOOD THE CONTACTOR MAY CONTINUED. A WARFETY DERIGHNO WIREACE TREATMENT, TO COMPLETE THE BANK WEREACE FROM MINER BERN TO BANKHILL TOP OF ASSIST. THE PROPOSED TREATMENTS SHALL CLOSED MATCH THE PROPOSED SLOTE OF THE THROW FOOL SECTION.
- 5. THE PRETINED SUPPLET DESCRIPTION OF DESCRIPTION OF WAITS THERE WIGHTHE ADDICATE TRADITIONS SO MAIT SHALL CONSIST OF SUPPLET PROTECT PROTECTION OF SUPPLET PROTECTION OF SUPPL
- 7. COR WINNIPED SEIL LIFTS ARROYD COMMACTED SOL WITH SURFACE AFFECT MULCIN (RECISION CONTROL PARKE WAS RELIED IN LIES OF SOO MACT FEBRURG. BY THE ENGINEER. THE CONTRACTOR SHALL REQUEST CHANGE IN WITHIN MITH 2 WEETS FOR AFFECTURE AT ENGINEER AND OWNER.
- 8. CONSTRUCTION LOW WATER LEWIL VARIES

ROOTER LOS-X1, XX

WADEH OF YOR WOOD - 84

SECTION A-A'

EXCAVATION LIMITS

PLAN VIEW AT BASE FLOW ELEVATION

PLAN VIEW AT CONSTRUCTION LOW WATER ELEVATION