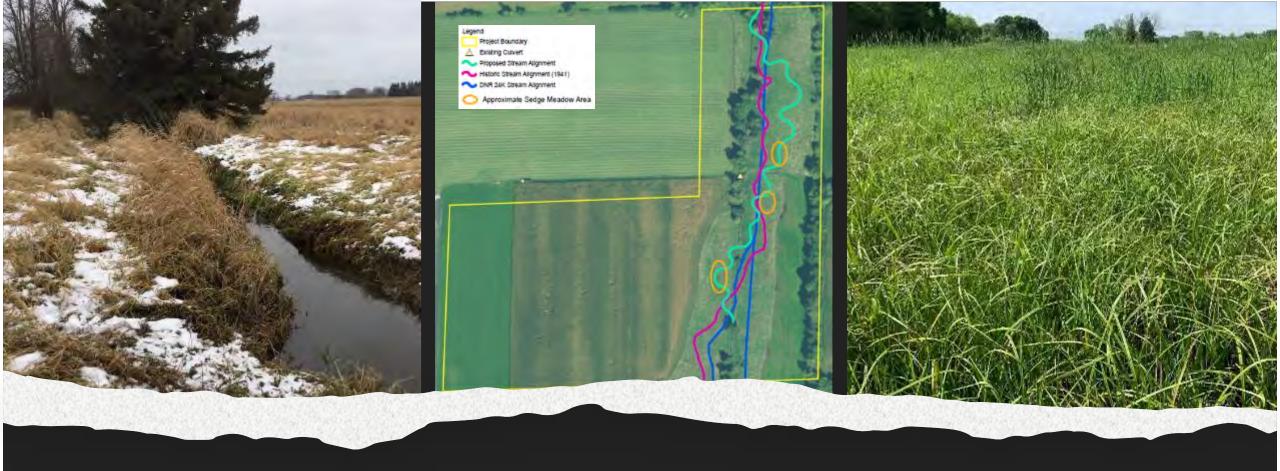

### Mason Creek Pre-Construction Conditions

- Agricultural land use → channelization, sediment & phosphorus loading
- Watershed position → brook trout & remnant sedge meadow

### Design Highlights

- Meandering, low-gradient, riffle-pool-run-glide stream
- Enhanced floodplain connectivity
- Vegetated banks (toe wood and sod mats)
- Enhanced riffle and runs sections