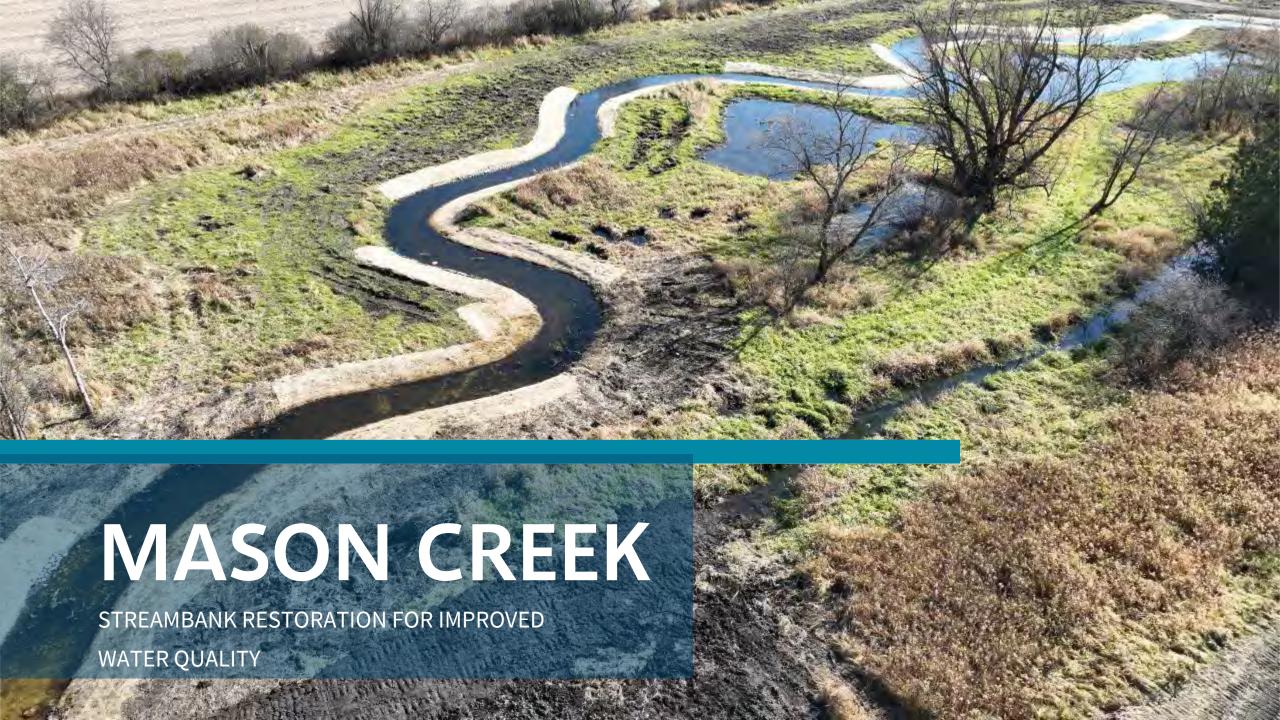

### Mason Creek Pre-Construction Conditions

- Agricultural land use → channelization, sediment & phosphorus loading
- Watershed position → brook trout & remnant sedge meadow