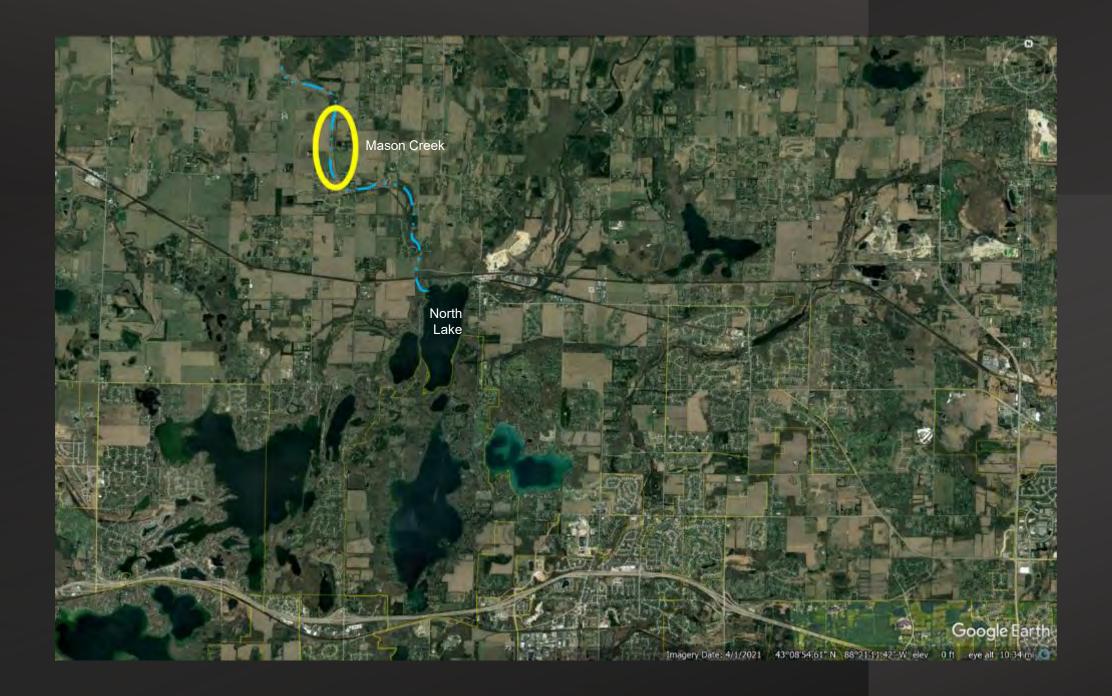

### Mason Creek Pre-Construction Conditions

- Agricultural land use → channelization, sediment & phosphorus loading
- Watershed position → brook trout & remnant sedge meadow

#### Instream Fish and Wildlife Habitat Recommendations

- Improve instream flows (i.e., floodwater detention, enhanced groundwater recharge)
- · Protect existing high quality components (i.e., brook trout spawning areas)
- Restore degraded stream channels, wetlands, and riparian buffer areas
- Reconnect all portions of Mason Creek to North Lake by removing barriers to aquatic organism passage barriers and restoring latent ecological value to North Lake