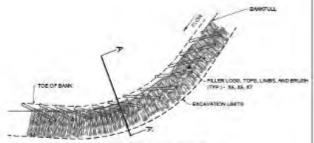

### Toe Wood Detail

PLAN - SYMBOL

TOE OF BANK

- WOODY DEBRIS SHOULD BE GREEN ON RELATIVELY GIREN AND MAY CONSISTS OF HAPPINGODS, CONFESS, OR A COMMINATION OF BOTH.
- 4. ON TOP OF THE INSTALLED THE WOOD THE CONTACTOR MAY CONTINUED. A WARFETY DERIGHNO WIREACE TREATMENT, TO COMPLETE THE BANK WEREACE FROM MINER BERN TO BANKHILL TOP OF ASSIST. THE PROPOSED TREATMENTS SHALL CLOSED MATCH THE PROPOSED SLOTE OF THE THROW FOOL SECTION.
- 5. THE PRETINED SUPPLET DESCRIPTION OF DESCRIPTION OF WAITS THERE WIGHTHE ADDICATE TRADITIONS SO MAIT SHALL CONSIST OF SUPPLET PROTECT PROTECTION OF SUPPLET PROTECTION OF SUPPL
- 7. COR WINNIPED SEIL LIFTS ARROYD COMMACTED SOL WITH SURFACE AFFECT MULCIN (RECISION CONTROL PARKE WAS RELIED IN LIES OF SOO MACT FEBRURG. BY THE ENGINEER. THE CONTRACTOR SHALL REQUEST CHANGE IN WITHIN MITH 2 WEETS FOR AFFECTURE AT ENGINEER AND OWNER.
- 8. CONSTRUCTION LOW WATER LEWIL VARIES

ROOTER LOS-X1, XX

WADEH OF YOR WOOD - 84

SECTION A-A'

EXCAVATION LIMITS

PLAN VIEW AT BASE FLOW ELEVATION

PLAN VIEW AT CONSTRUCTION LOW WATER ELEVATION

FOOTER LOGS AT

20" TO 30" ANGLES

EXCAVATION LIMITS

Construction

Toe Wood

Mason Creek

During construction prior to channel activation