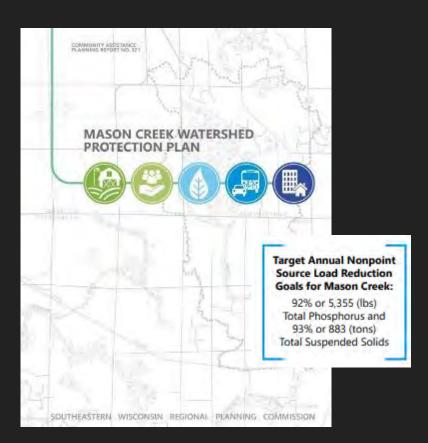

### Mason Creek Funding

- 2018 Watershed Plan
- Tall Pines Conservancy & Stantec Grant Assistance Program
  - WDNR Surface Water Program
  - WDNR Wetland Surcharge
  - WDNR Targeted Runoff Management
  - Local & Municipal Contributions