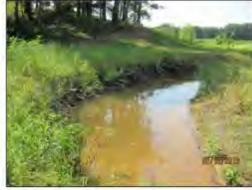

### Mason Creek Pre-Construction Conditions

- Agricultural land use → channelization, sediment & phosphorus loading
- Watershed position → brook trout & remnant sedge meadow

FOOTER LOGS AT

20" TO 30" ANGLES

EXCAVATION LIMITS

Construction

Toe Wood

Mason Creek

During construction prior to channel activation