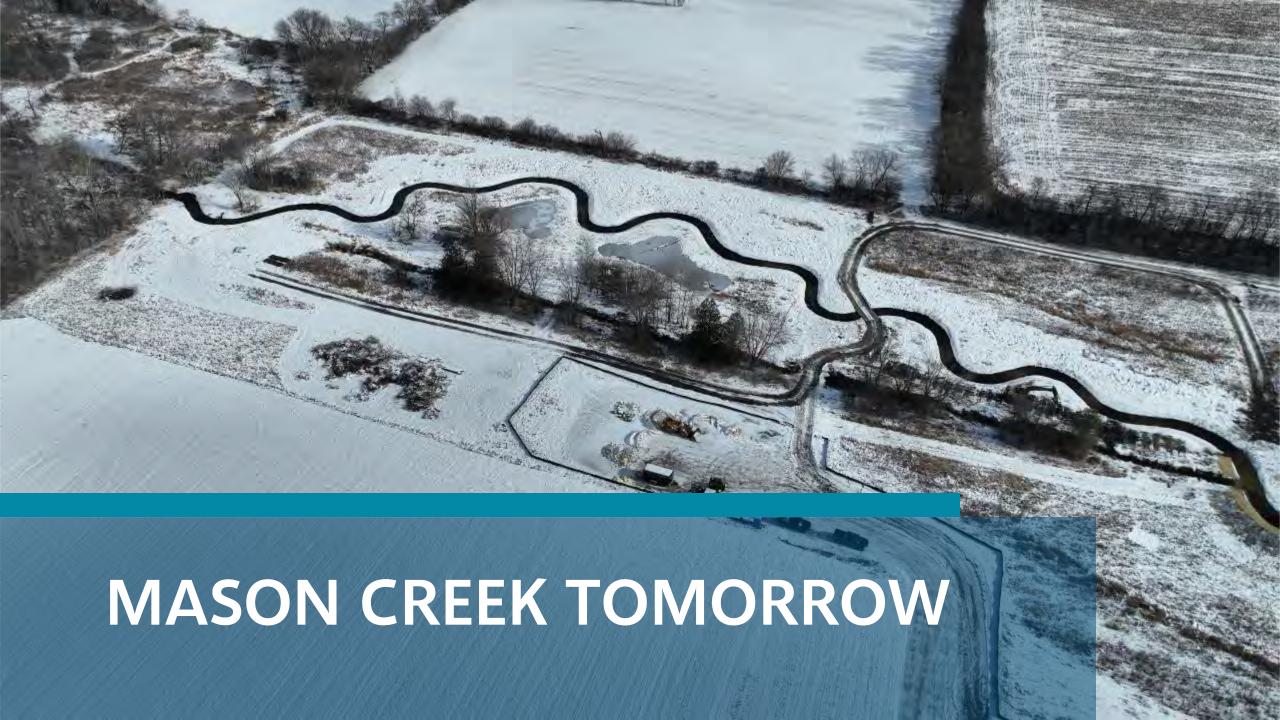

### Design Highlights

- Meandering, low-gradient, riffle-pool-run-glide stream
- Enhanced floodplain connectivity
- Vegetated banks (toe wood and sod mats)
- Enhanced riffle and runs sections