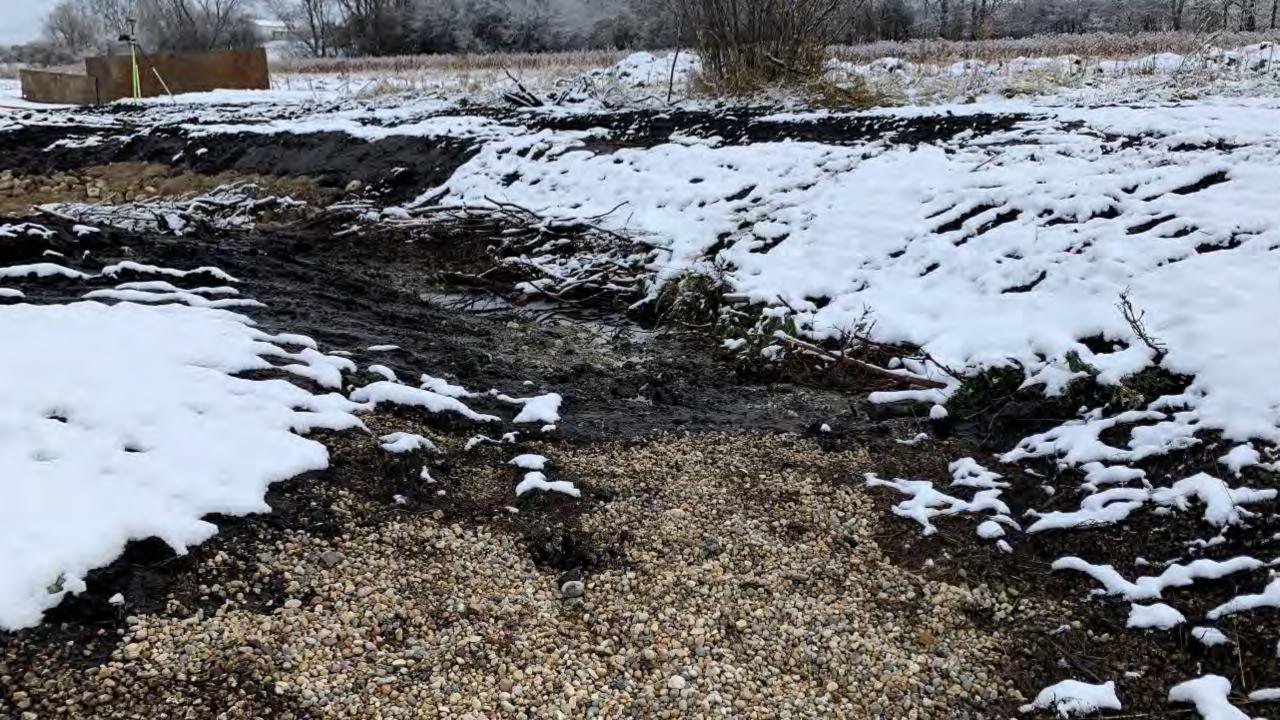

| CHIE          | 21000      |         |

FOOTER LOGS AT

20" TO 30" ANGLES

EXCAVATION LIMITS

Construction

Toe Wood

Mason Creek

During construction prior to channel activation





### Riffle/Run Detail



Riffle

Mason Creek

During construction prior to channel activation



Run

Mason Creek

During construction prior to channel activation



## Construction Sequence







### PARTNERSHIPS MAKE IT HAPPEN



Tall Pines Conservancy



Oconomowoc Watershed **Protection Program** 



North Lake Management District



Town of Merton



**Southeast Wisconsin Trout Unlimited** 



Stantec



**Wondra Construction** 



Field & Stream



# OBSERVED RESULTS

## IMPROVED BIOTICS

Return of Native Macroinvertebrates

Establishment of Native Macrophytes

Higher Oxygen Levels

# IMPROVED WATER QUALITY

Water Clarity
Reduced Sedimentation
Reduced Phosphorous

### IMPROVED HABITAT

Improved Trout Habitat

Native Prairie and Wetland Restoration

Observed Fauna/Flora





### **SUMMARY**

- SUPPORTING PARTNERSHIPS
- IDENTIFYING NEEDS
- COMMUNITY SUPPORT
- LOOKING TO THE FUTURE