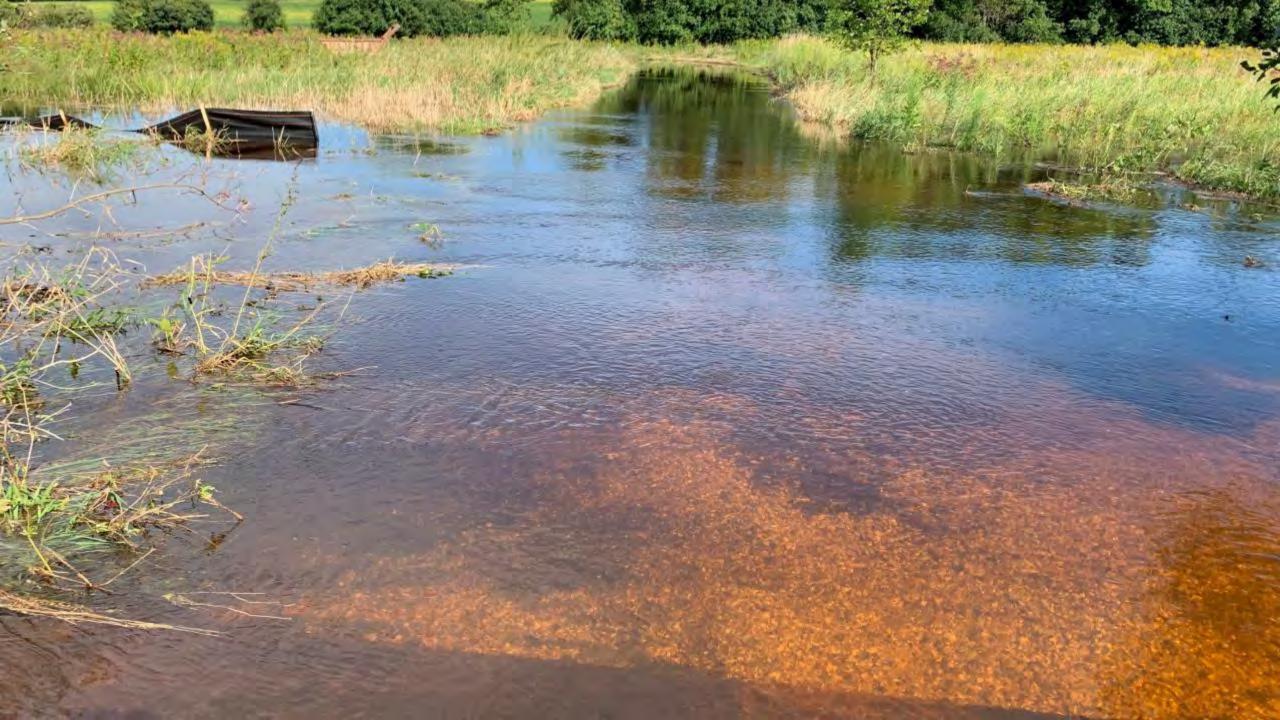

### Mason Creek Pre-Construction Conditions

- Agricultural land use → channelization, sediment & phosphorus loading
- Watershed position → brook trout & remnant sedge meadow