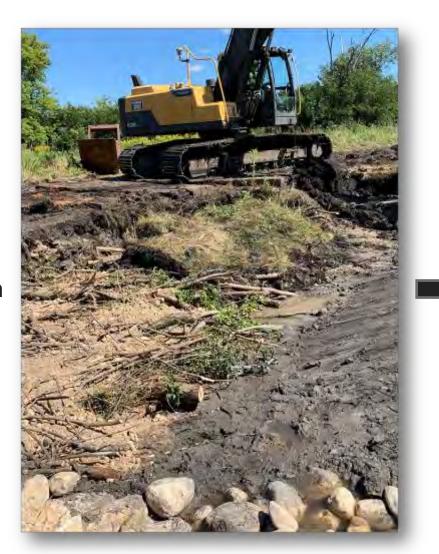

FOOTER LOGS AT

20" TO 30" ANGLES

EXCAVATION LIMITS

Construction

Toe Wood

Mason Creek

During construction prior to channel activation

## Construction Sequence