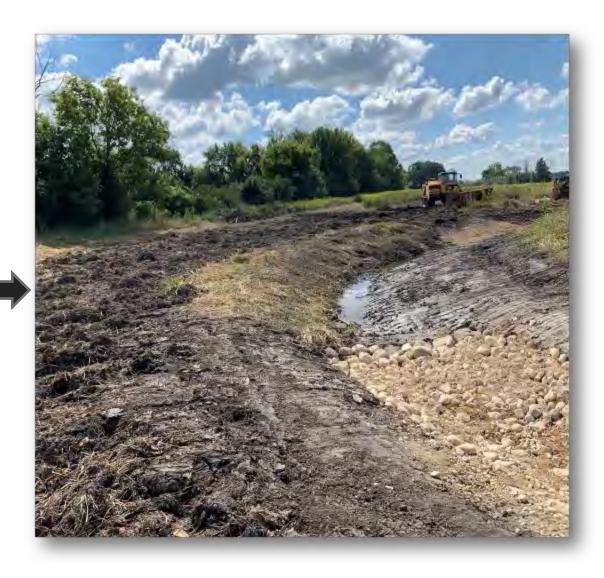

FOOTER LOGS AT

20" TO 30" ANGLES

EXCAVATION LIMITS

Construction

Toe Wood

Mason Creek

During construction prior to channel activation

### Riffle/Run Detail

Riffle

Mason Creek

During construction prior to channel activation

Run

Mason Creek

During construction prior to channel activation